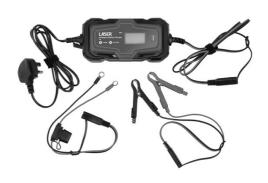

## **Additional Information**

- Charges & maintains 6v/12v lead acid, LiFePO4 (Lithium Iron phosphate) AGM & GEL batteries.
- Winter mode for specialised battery charging in cold weather conditions. Automatically drops to a trickle charge of <1 amp when the battery is fully charged (a separate maintenance mode is also available).
- 10-stage fully automatic charging cycle with microprocessor control, adjusts current to match battery type & condition. LCD screen indicates charge level.
- Protection: Overcharging, overheating, short circuits, reverse polarity, low voltage. Insulation Class IP65.
- Supplied with BS plug, crocodile clips with 1.5m (connected) cable & O-ring terminals with quick connector. CE, GS & RoHS compliant.