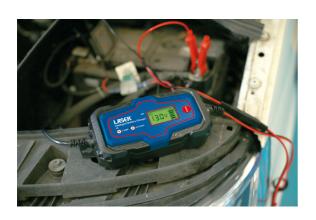

## **Intelligent Battery Charger 4A**

A mains powered 4A intelligent battery charger for use on 6V and 12V automotive batteries. Fully automatic, it features a 10-stage charging cycle which monitors the state of the battery and adjusts the charging output to suit. Automatically drops to a trickle charge of <1 amp when the battery is fully charged (a separate maintenance mode is also available) to avoid overcharging. Suitable for use on cars, vans, motorcycles, and boats etc.