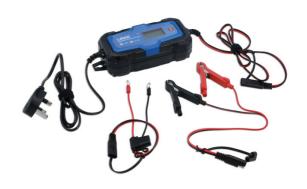

## **Intelligent Battery Charger 4A**

A mains powered 4A intelligent battery charger for use on 6V and 12V automotive batteries. Fully automatic, it features a 10-stage charging cycle which monitors the state of the battery and adjusts the charging output to suit. Automatically drops to a trickle charge of <1 amp when the battery is fully charged (a separate maintenance mode is also available) to avoid overcharging. Suitable for use on cars, vans, motorcycles, and boats etc.

## **Additional Information**

- Charges & maintains 6v/12v lead acid, LiFePO4 (Lithium Iron phosphate) AGM & GEL batteries.
- Winter mode for specialised battery charging in cold weather conditions. Automatically drops to a trickle charge of <1 amp when the battery is fully charged (a separate maintenance mode is also available).
- 10-stage fully automatic charging cycle with microprocessor control, adjusts current to match battery type & condition. LCD screen indicates charge level.
- Protection: Overcharging, overheating, short circuits, reverse polarity, low voltage. Insulation Class IP65.
- Supplied with BS plug, crocodile clips with 1.5m (connected) cable & O-ring terminals with quick connector. CE, GS & RoHS compliant.