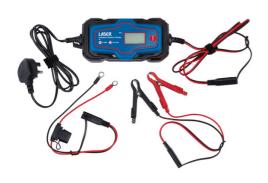

## **Additional Information**

- Charges & maintains 6v/12v lead acid, LiFePO4 (Lithium Iron phosphate) AGM & GEL batteries.
- Winter mode for specialised battery charging in cold weather conditions. Automatically drops to a trickle charge of <1 amp when the battery is fully charged (a separate maintenance mode is also available).
- 10-stage fully automatic charging cycle with microprocessor control, adjusts current to match battery type & condition. LCD screen indicates charge level.
- Protection: Overcharging, overheating, short circuits, reverse polarity, low voltage. Insulation Class IP65.
- Supplied with BS plug, crocodile clips with 1.5m (connected) cable & O-ring terminals with quick connector. CE, GS & RoHS compliant.