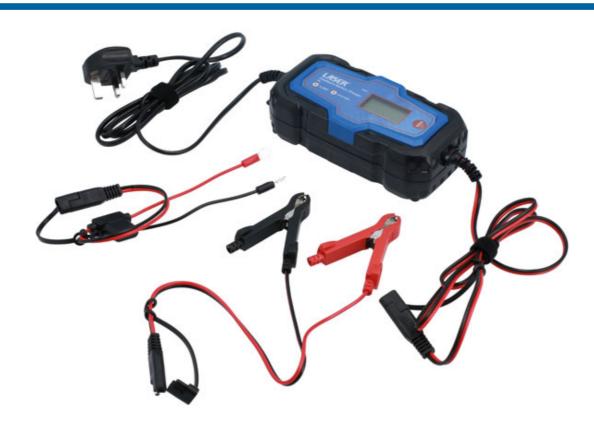

## **Intelligent Battery Charger 4A**

A mains powered 4A intelligent battery charger for use on 6V and 12V automotive batteries. Fully automatic, it features a 10-stage charging cycle which monitors the state of the battery and adjusts the charging output to suit. Automatically drops to a trickle charge of <1 amp when the battery is fully charged (a separate maintenance mode is also available) to avoid overcharging. Suitable for use on cars, vans, motorcycles, and boats etc.

## **Additional Information**

- Charges & maintains 6v/12v lead acid, LiFePO4 (Lithium Iron phosphate) AGM & GEL batteries.
- Winter mode for specialised battery charging in cold weather conditions. Automatically drops to a trickle charge of <1 amp when the battery is fully charged (a separate maintenance mode is also available).
- 10-stage fully automatic charging cycle with microprocessor control, adjusts current to match battery type & condition. LCD screen indicates charge level.
- Protection: Overcharging, overheating, short circuits, reverse polarity, low voltage. Insulation Class IP65.
- Supplied with BS plug, crocodile clips with 1.5m (connected) cable & O-ring terminals with quick connector. CE, GS & RoHS compliant.